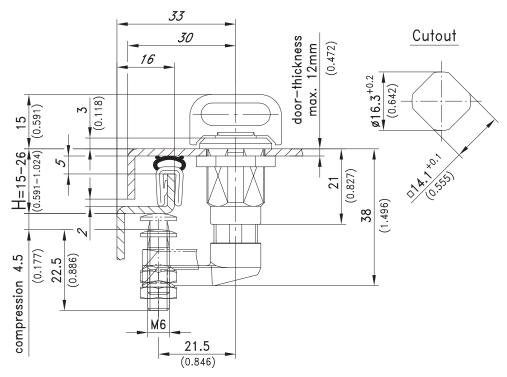

## 1-045 Compression Latch Pr 14.1

Hand or tool operable, IP65, Adjustable compression, Optional pre-assembly

## **Product Notes:**

- To latch turn clockwise
  To unlatch turn counter clockwise
- Two 90° rotations first secure door closed and then apply compression
- Provides 4.5mm compression
- H-dimension is changed with adjusting screw
- Water and dust tight according to IP65, DIN EN 60529
- Pre-assembled Quarter-Turn can be installed in cutout

## Material:

- Housing and insert shaft: Zinc Die, Black
- Knob: PA, BlackCam: Zinc Die, Black
- Adjusting screw and nut: Steel, Zinc Plated

Position of cam and knob: "closed and compressed" "open"

| a) Compression latch (as drawn) with flat seal, nut and knob                          | 220-9313 |
|---------------------------------------------------------------------------------------|----------|
| a1) Compression latch slotted insert (4mm deep) with flat seal and nut                | 220-9317 |
| a2) Compression latch socket hexagon insert (Allen 4mm (5/32") with flat seal and nut | 220-9318 |