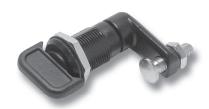

## 1-045 Compression Latch Pr 14.1

Hand or tool operable, IP65, Adjustable compression, Optional pre-assembly

## **Product Notes:**

- To latch turn clockwise
  To unlatch turn counter clockwise
- Two 90° rotations first secure door closed and then apply compression
- Provides 4.5mm compression
- H-dimension is changed with adjusting screw
- Water and dust tight according to IP65, DIN EN 60529
- Pre-assembled Quarter-Turn can be installed in cutout

## Material:

- Housing and insert shaft: Zinc Die, Black
- Knob: PA, BlackCam: Zinc Die, Black
- Adjusting screw and nut: Steel, Zinc Plated

Position of cam and knob: "closed and compressed" "open"

| a) Compression latch (as drawn) with flat seal, nut and knob                          | 220-9313 |
|---------------------------------------------------------------------------------------|----------|
| a1) Compression latch slotted insert (4mm deep) with flat seal and nut                | 220-9317 |
| a2) Compression latch socket hexagon insert (Allen 4mm (5/32") with flat seal and nut | 220-9318 |