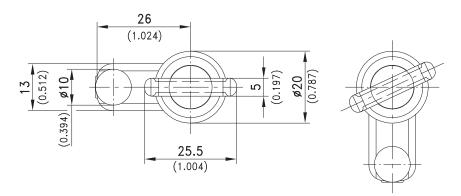

## Material:

- Housing and insert shaft: Zinc Die, Black
- Knob: PA, BlackCam: Zinc Die, Black
- Adjusting screw and nut: Steel, Zinc Plated

Position of cam and knob: "closed and compressed" "open"

| a) Compression latch (as drawn) with flat seal, nut and knob                          | 220-9313 |
|---------------------------------------------------------------------------------------|----------|
| a1) Compression latch slotted insert (4mm deep) with flat seal and nut                | 220-9317 |
| a2) Compression latch socket hexagon insert (Allen 4mm (5/32") with flat seal and nut | 220-9318 |